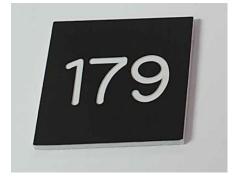

## **Number Plates For Probe Lockers**

| Door plate size:    | 24.5mm wide x 24.5mm high.                                               |
|---------------------|--------------------------------------------------------------------------|
| Laminate thickness: | 1.5mm                                                                    |
| Laminate:           | Gravoply2 ABS                                                            |
| Fixing:             | Mounted into Probe locker card holder                                    |
|                     |                                                                          |
| Numbering:          | Letters of numbers up to 4 characters                                    |
| Colour:             | Silver, Black and White                                                  |
| Text colour:        | White text black background<br>Black text on white and silver background |

Probe number plate

Probe card holder